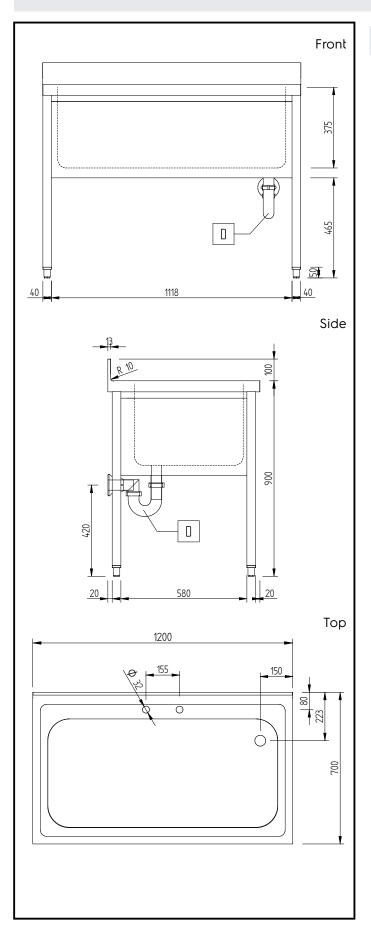

# **Key Information:**

External dimensions, Width:

134073 (GVLP1201SE)1200 mmExternal dimensions, Depth:700 mmExternal dimensions, Height:1000 mmUpstand Dimensions, Height:100 mmUpstand Dimensions, Depth:13 mmUpstand Dimensions, Radius:R=10

Bowls number

Bowl dimensions 1060x500xH350

Worktop thickness: 50 mm Net weight: 29 kg

> PLUS - Static Preparation 1200 mm Soaking Sink with 1 Bowl